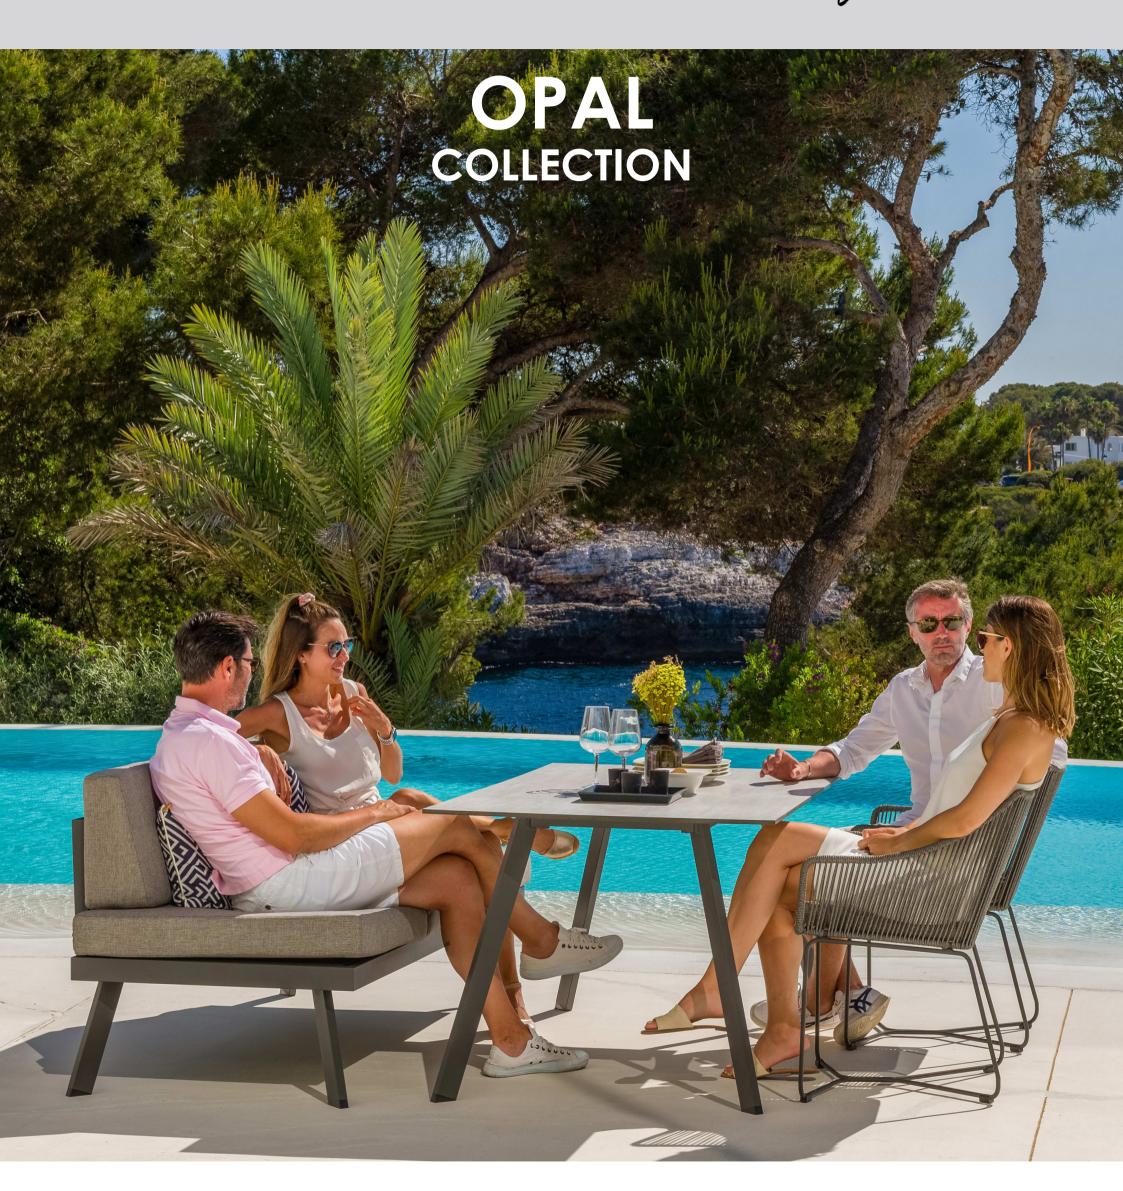

## **OPAL**

The Opal range offers a full package of stylish, premium furniture, with no compromise taken on its flexibility.

High pressure laminate tables paired with aluminium frames allows for a robust and stylish addition to any garden. By finishing the dining range with our Olefin rope, alongside reclining seating on the sofa sets, this range is perfect for creating a cozy area of relaxation in your ideal outdoor space.