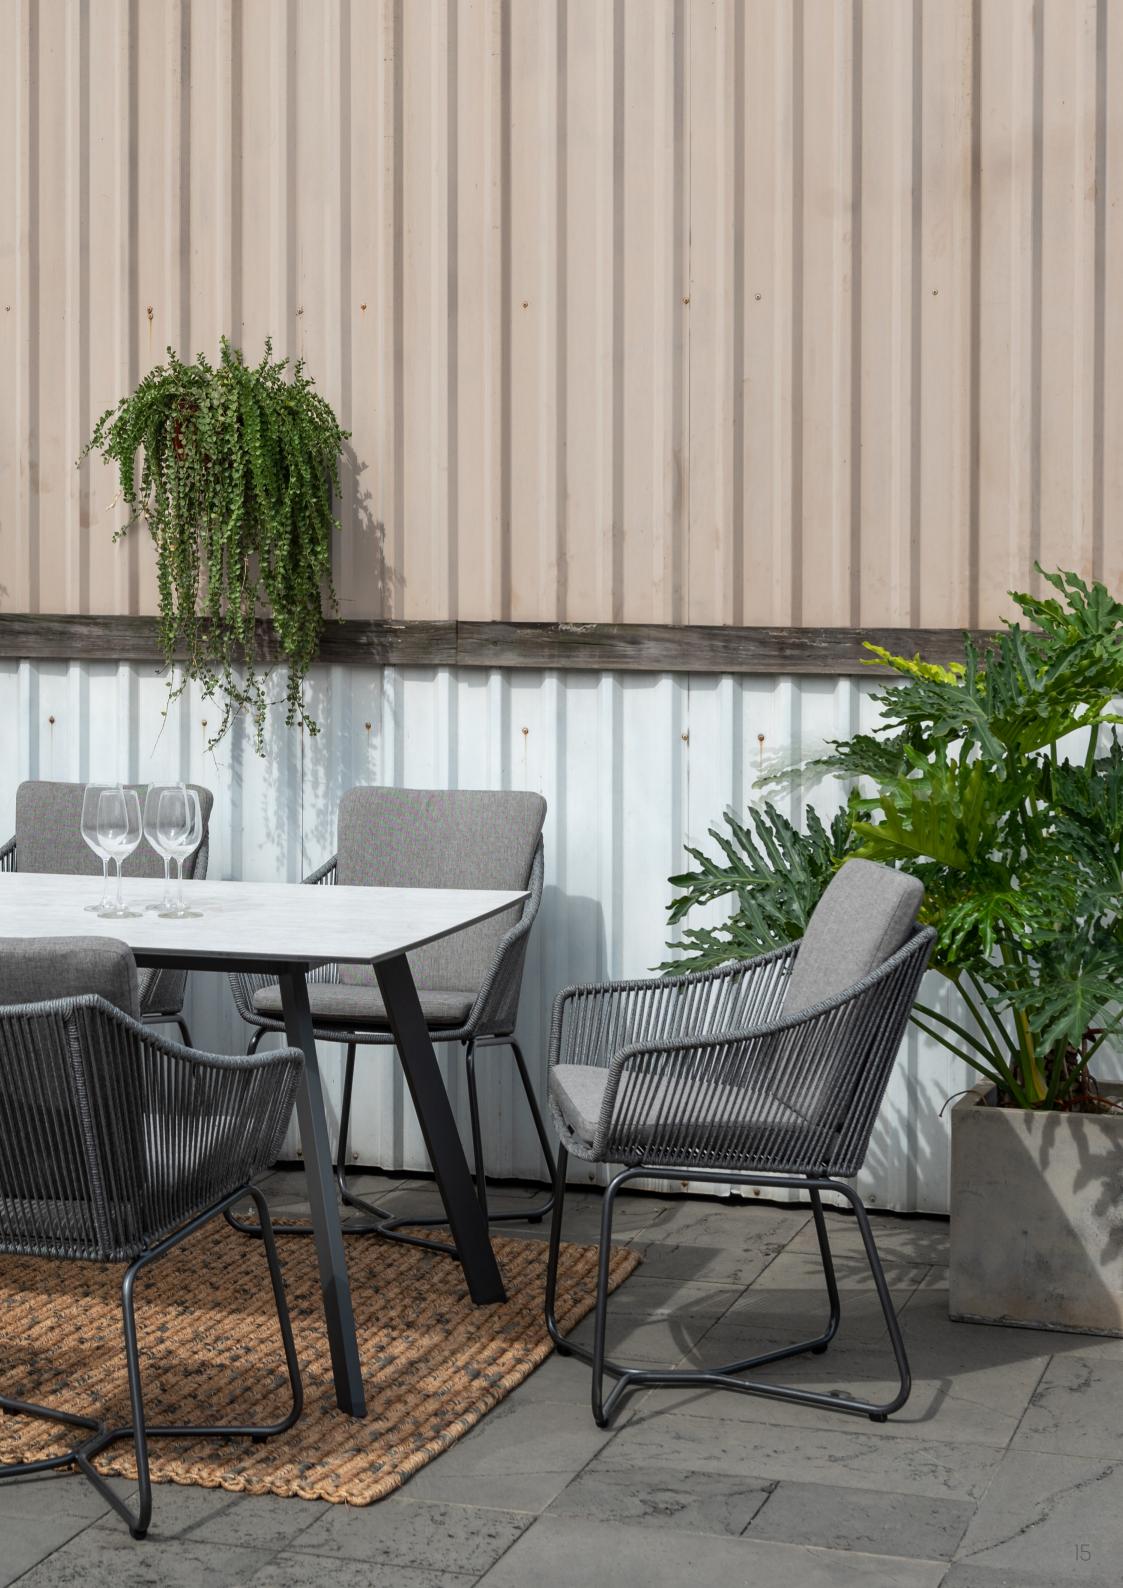

## **OPAL**

The Opal range offers a full package of stylish, premium furniture, with no compromise taken on its flexibility.

High pressure laminate tables paired with aluminium frames allows for a robust and stylish addition to any garden. By finishing the dining range with our Olefin rope, alongside reclining seating on the sofa sets, this range is perfect for creating a cozy area of relaxation in your ideal outdoor space.