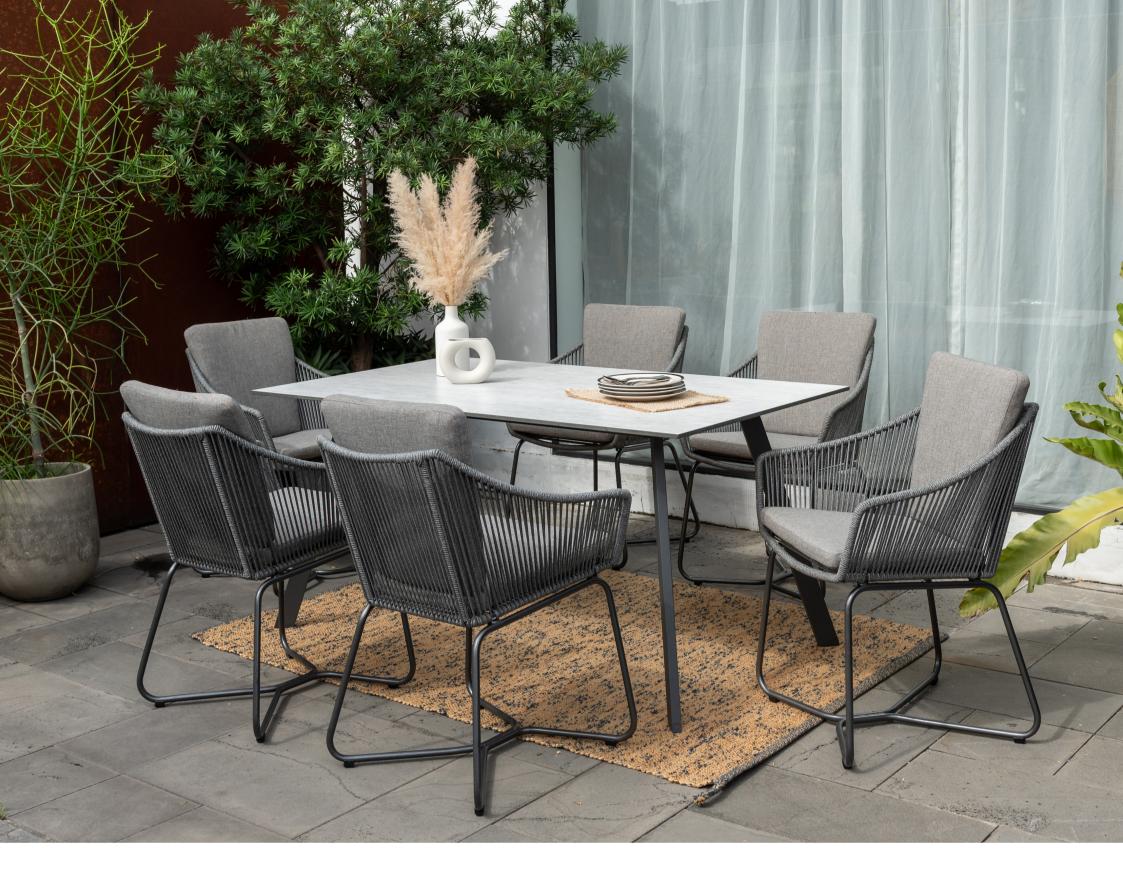

## **OPAL**

The Opal range offers a full package of stylish, premium furniture, with no compromise taken on its flexibility.

High pressure laminate tables paired with aluminium frames allows for a robust and stylish addition to any garden. By finishing the dining range with our Olefin rope, alongside reclining seating on the sofa sets, this range is perfect for creating a cozy area of relaxation in your ideal outdoor space.