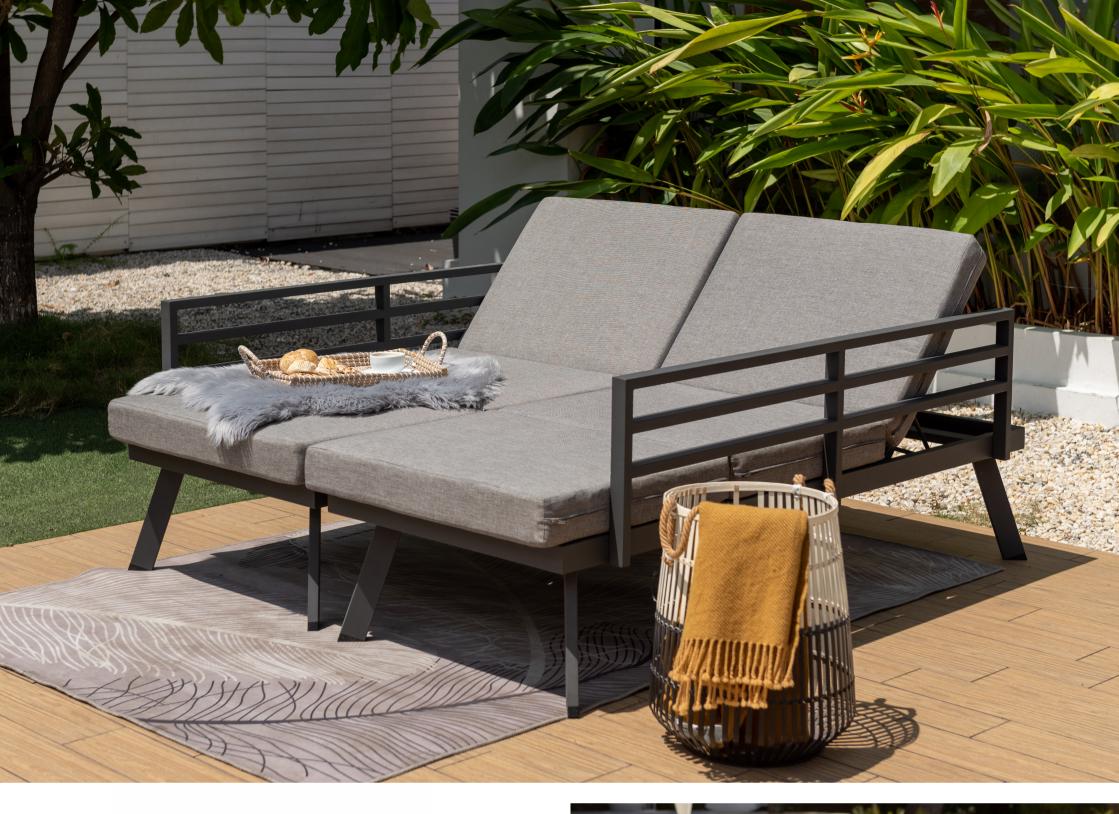

## **OPAL**

The Opal range offers a full package of stylish, premium furniture, with no compromise taken on its flexibility.

High pressure laminate tables paired with aluminium frames allows for a robust and stylish addition to any garden. By finishing the dining range with our Olefin rope, alongside reclining seating on the sofa sets, this range is perfect for creating a cozy area of relaxation in your ideal outdoor space.