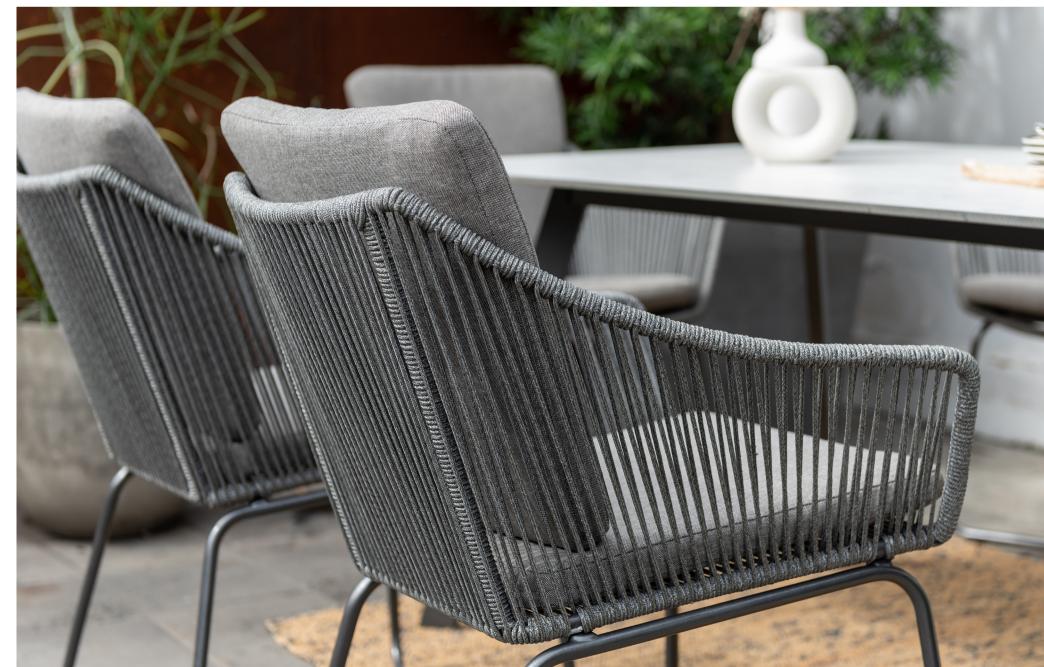

## **OPAL**

The Opal range offers a full package of stylish, premium furniture, with no compromise taken on its flexibility.

High pressure laminate tables paired with aluminium frames allows for a robust and stylish addition to any garden. By finishing the dining range with our Olefin rope, alongside reclining seating on the sofa sets, this range is perfect for creating a cozy area of relaxation in your ideal outdoor space.