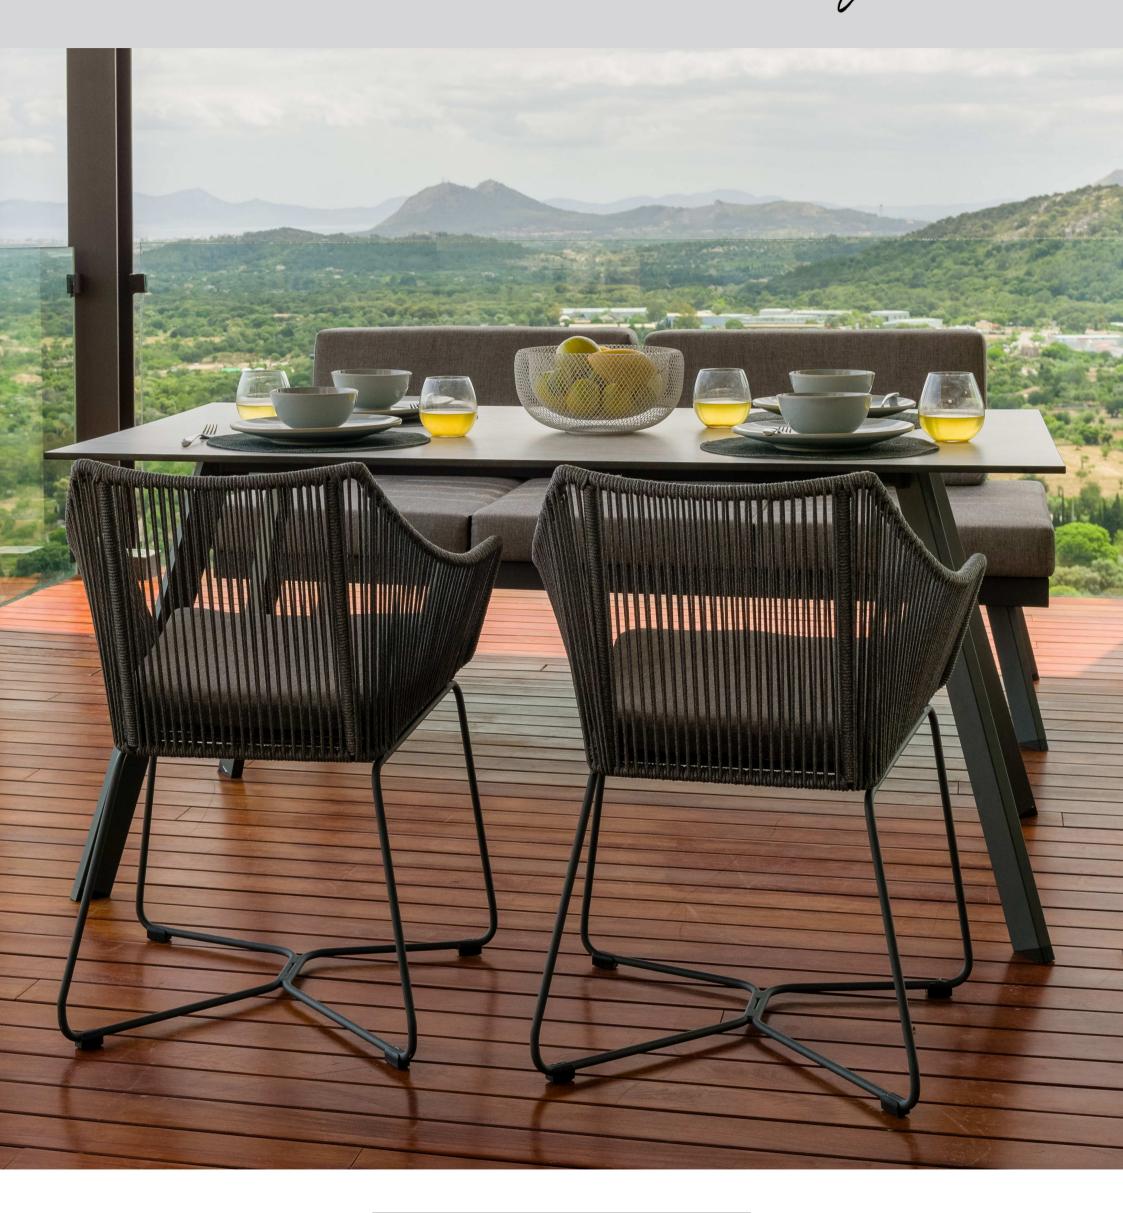

## **OPAL**

The Opal range offers a full package of stylish, premium furniture, with no compromise taken on its flexibility.

High pressure laminate tables paired with aluminium frames allows for a robust and stylish addition to any garden. By finishing the dining range with our Olefin rope, alongside reclining seating on the sofa sets, this range is perfect for creating a cozy area of relaxation in your ideal outdoor space.