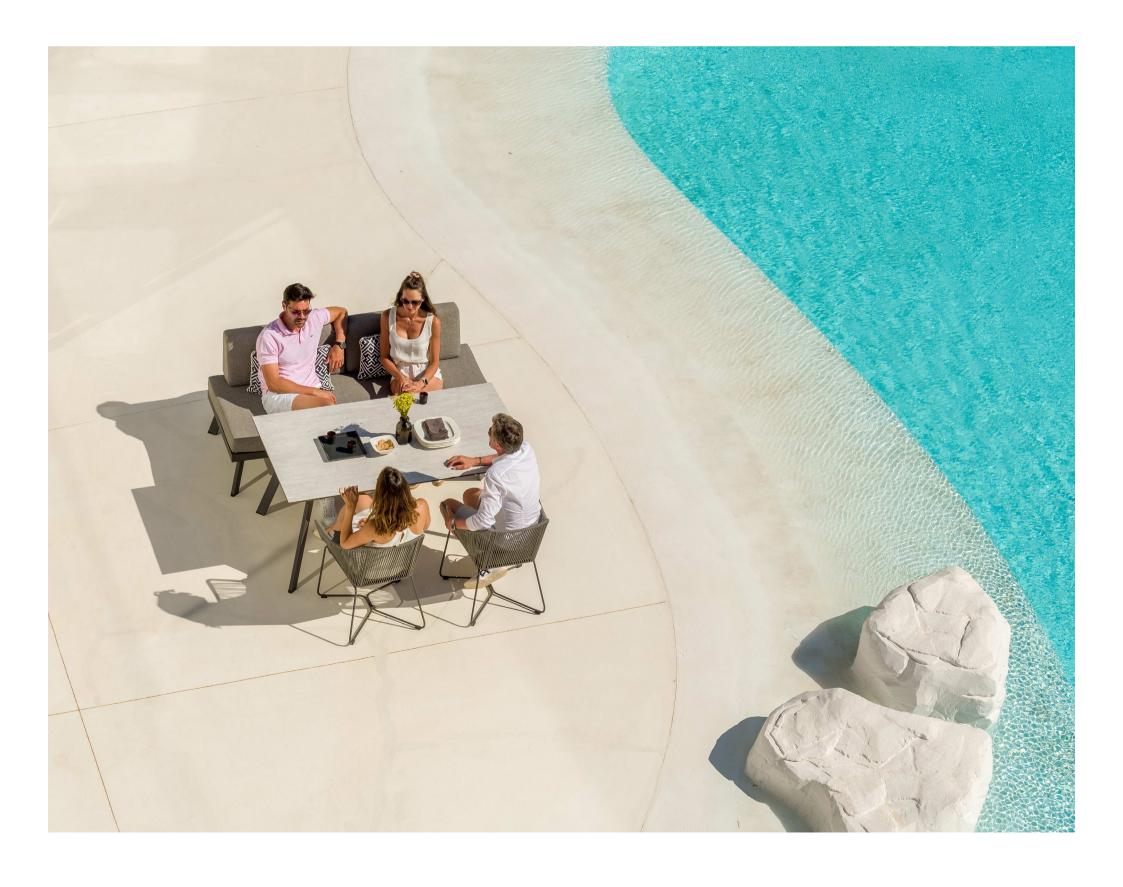

## **OPAL**

The Opal range offers a full package of stylish, premium furniture, with no compromise taken on its flexibility.

High pressure laminate tables paired with aluminium frames allows for a robust and stylish addition to any garden. By finishing the dining range with our Olefin rope, alongside reclining seating on the sofa sets, this range is perfect for creating a cozy area of relaxation in your ideal outdoor space.