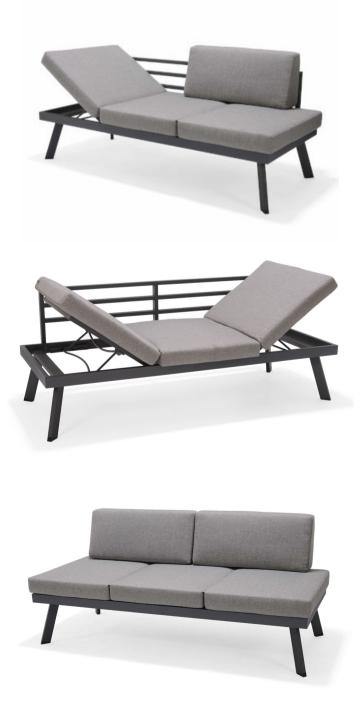

## **OPAL**

The Opal range offers a full package of stylish, premium furniture, with no compromise taken on its flexibility.

High pressure laminate tables paired with aluminium frames allows for a robust and stylish addition to any garden. By finishing the dining range with our Olefin rope, alongside reclining seating on the sofa sets, this range is perfect for creating a cozy area of relaxation in your ideal outdoor space.