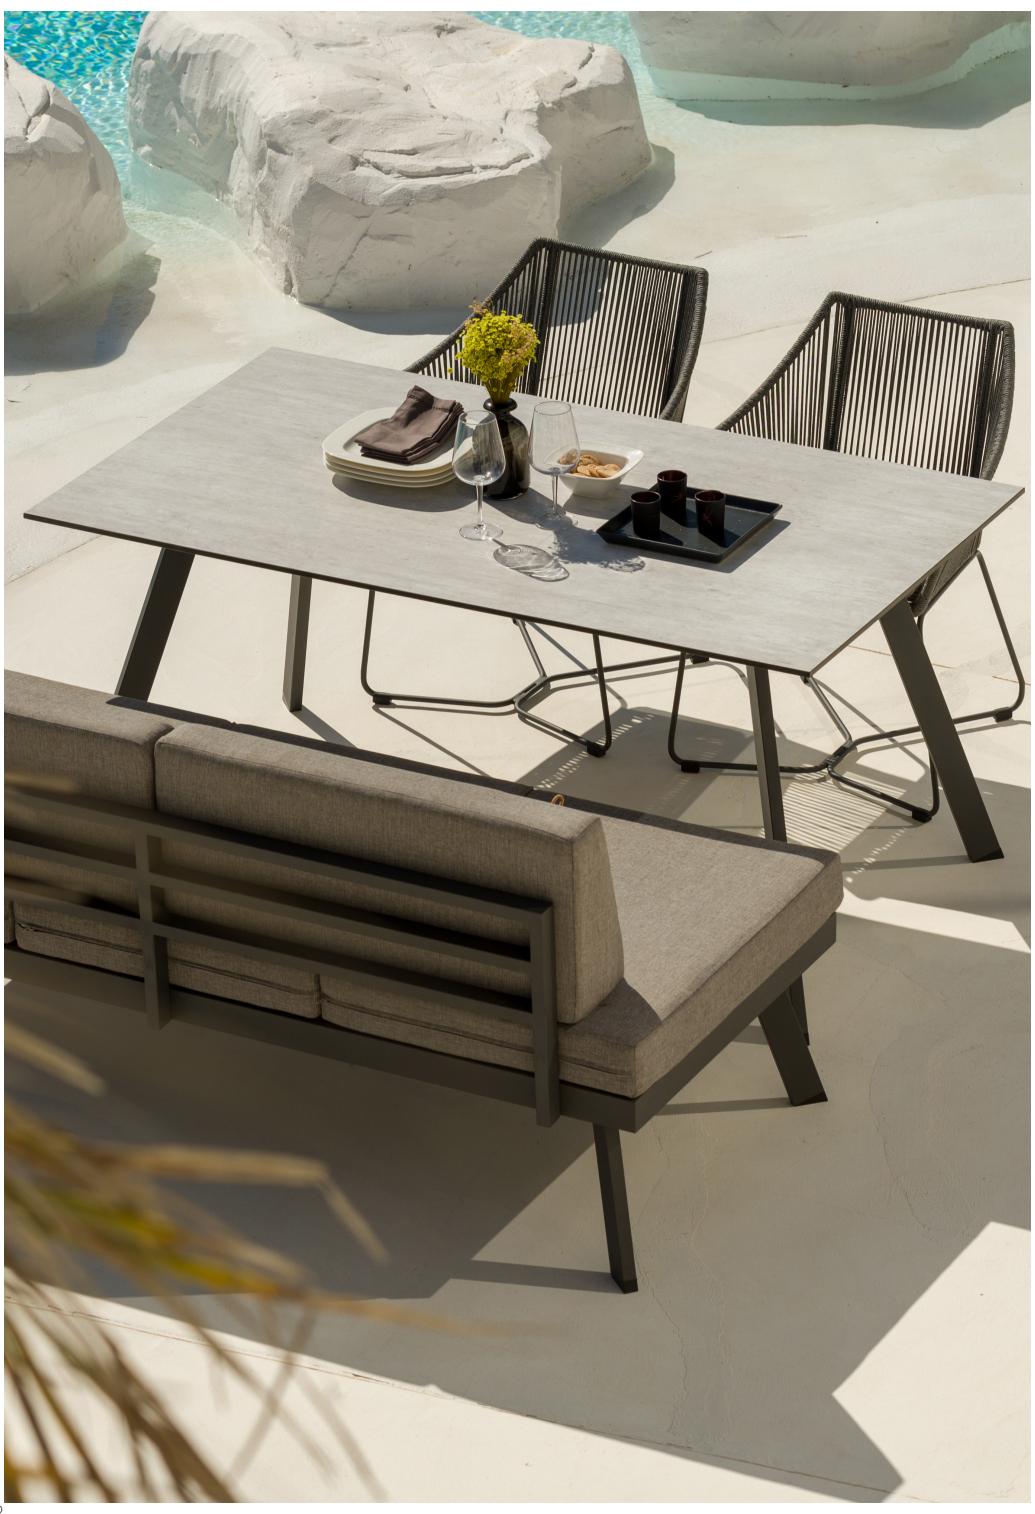

## **OPAL**

The Opal range offers a full package of stylish, premium furniture, with no compromise taken on its flexibility.

High pressure laminate tables paired with aluminium frames allows for a robust and stylish addition to any garden. By finishing the dining range with our Olefin rope, alongside reclining seating on the sofa sets, this range is perfect for creating a cozy area of relaxation in your ideal outdoor space.