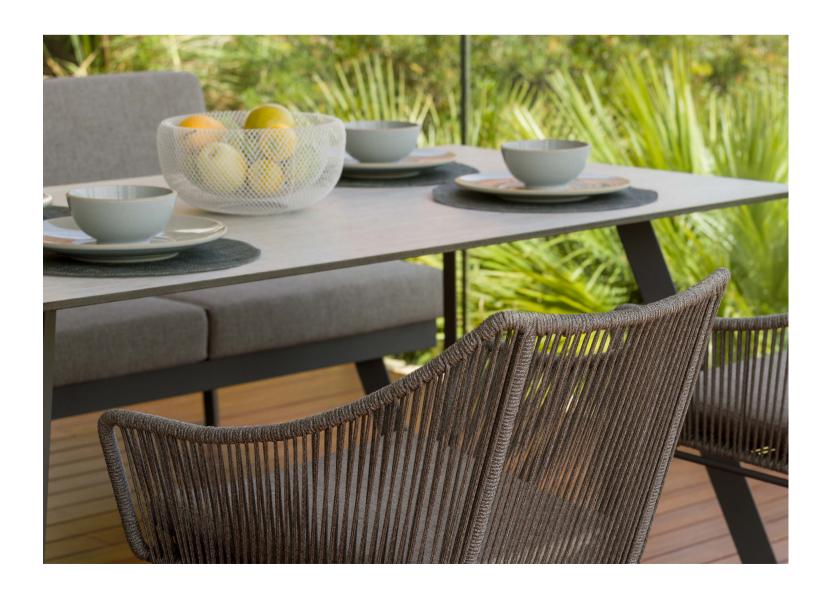

## **OPAL**

The Opal range offers a full package of stylish, premium furniture, with no compromise taken on its flexibility.

High pressure laminate tables paired with aluminium frames allows for a robust and stylish addition to any garden. By finishing the dining range with our Olefin rope, alongside reclining seating on the sofa sets, this range is perfect for creating a cozy area of relaxation in your ideal outdoor space.