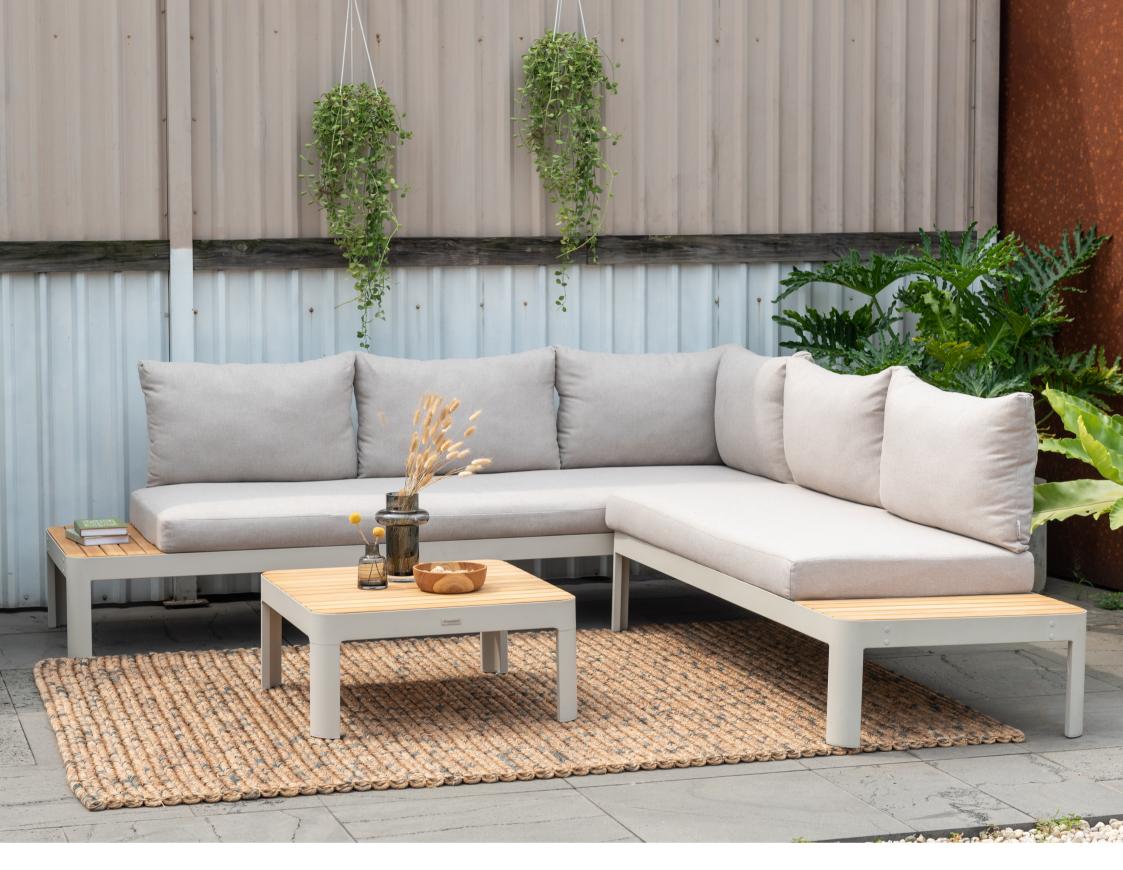

# **PORTALS**

The Portals range is characterised by ergonomic lines and unique shapes that have been created without compromising stability and strength. Accented with virgin Indonesian FSC™ teak for a traditional touch and combined with premium-grade olefin cushions for comfort and a contemporary feel.

The Portals range offers a sophisticated and contemporary take on outdoor living, with endless possibilities due to the modular seating system, in addition to a range of options for dining in style.