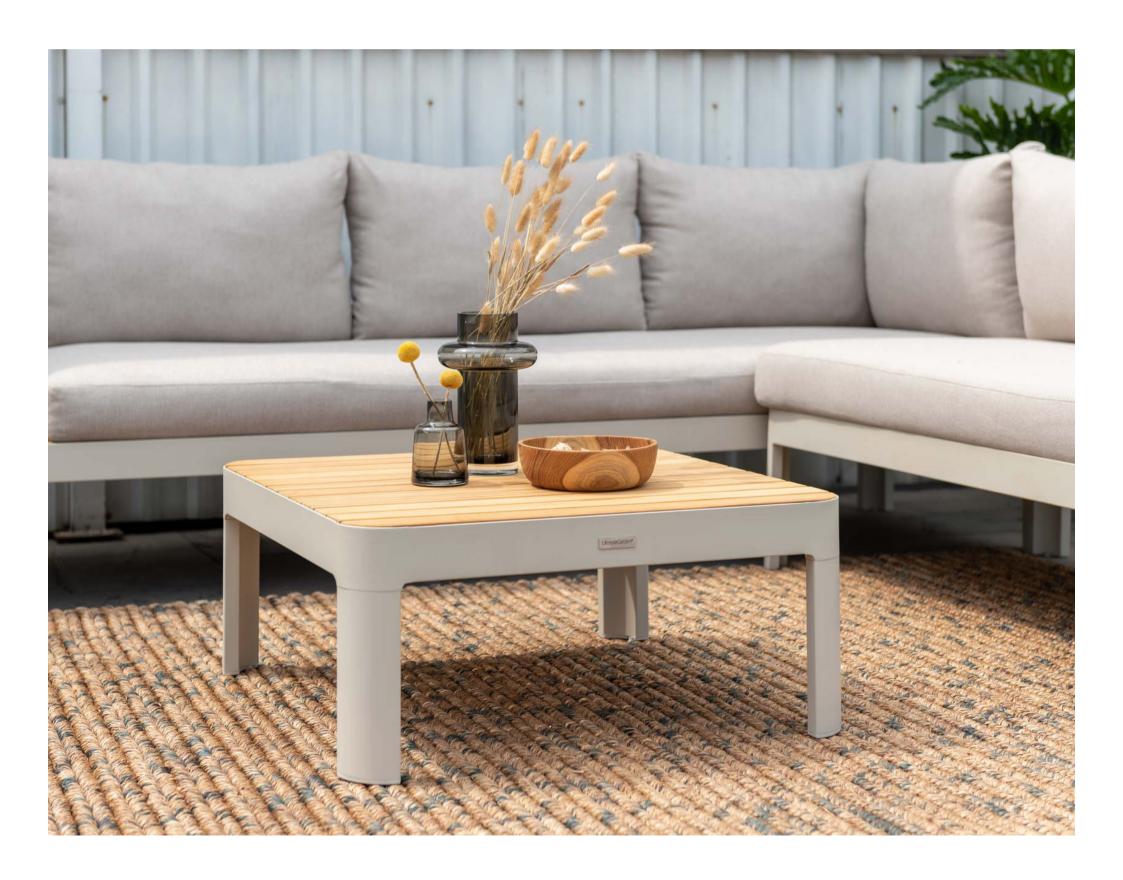

# **PORTALS**

The Portals range is characterised by ergonomic lines and unique shapes that have been created without compromising stability and strength. Accented with virgin Indonesian FSC™ teak for a traditional touch and combined with premium-grade olefin cushions for comfort and a contemporary feel.

The Portals range offers a sophisticated and contemporary take on outdoor living, with endless possibilities due to the modular seating system, in addition to a range of options for dining in style.