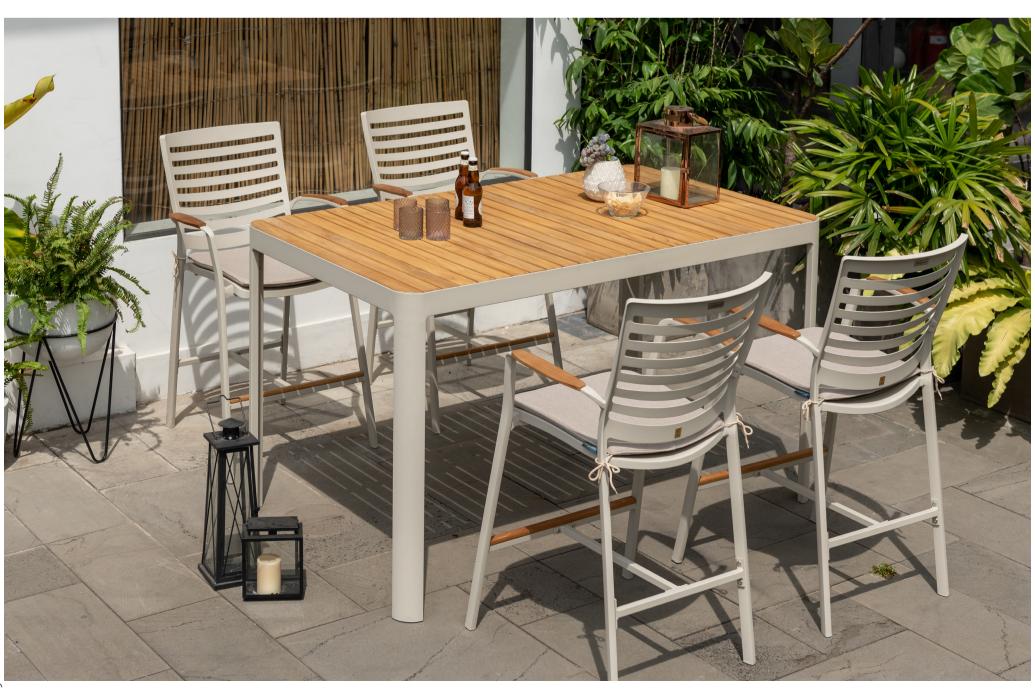

# **PORTALS**

The Portals range is characterised by ergonomic lines and unique shapes that have been created without compromising stability and strength. Accented with virgin Indonesian FSC™ teak for a traditional touch and combined with premium-grade olefin cushions for comfort and a contemporary feel.

The Portals range offers a sophisticated and contemporary take on outdoor living, with endless possibilities due to the modular seating system, in addition to a range of options for dining in style.