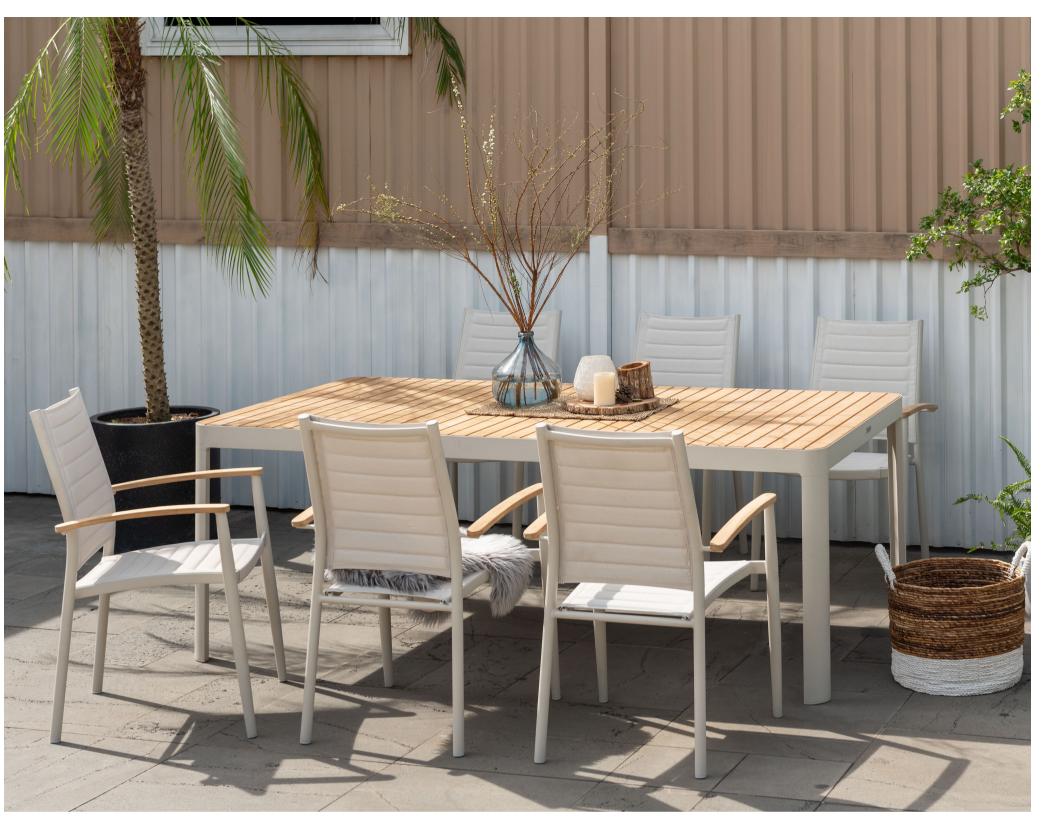

# **PORTALS**

The Portals range is characterised by ergonomic lines and unique shapes that have been created without compromising stability and strength. Accented with virgin Indonesian FSC™ teak for a traditional touch and combined with premium-grade olefin cushions for comfort and a contemporary feel.

The Portals range offers a sophisticated and contemporary take on outdoor living, with endless possibilities due to the modular seating system, in addition to a range of options for dining in style.