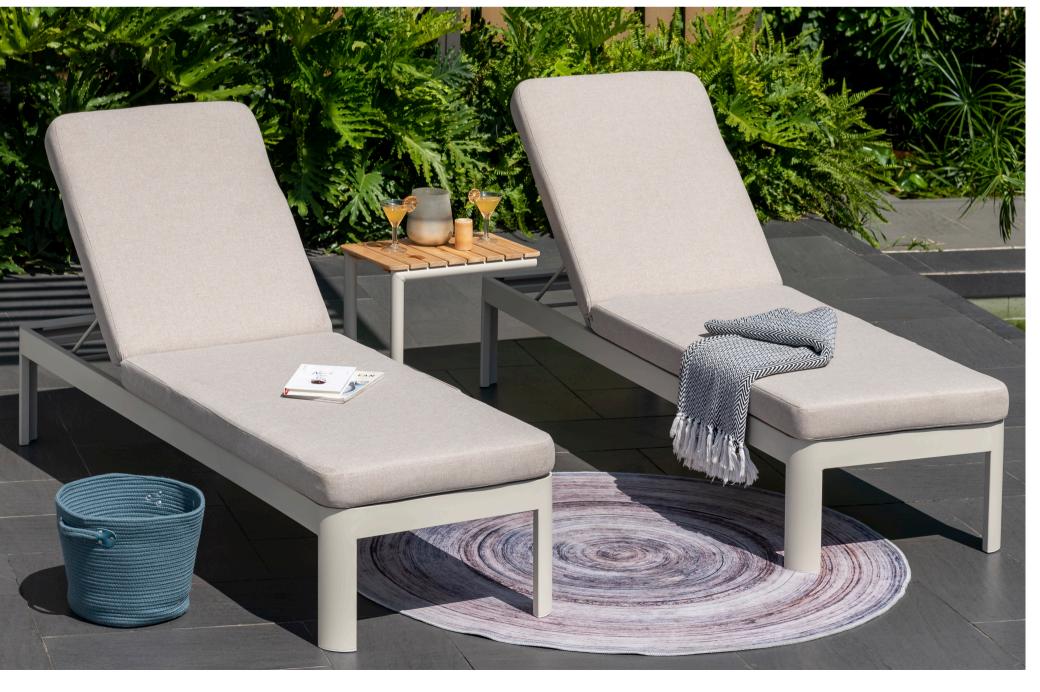

# **PORTALS**

The Portals range is characterised by ergonomic lines and unique shapes that have been created without compromising stability and strength. Accented with virgin Indonesian FSC™ teak for a traditional touch and combined with premium-grade olefin cushions for comfort and a contemporary feel.

The Portals range offers a sophisticated and contemporary take on outdoor living, with endless possibilities due to the modular seating system, in addition to a range of options for dining in style.