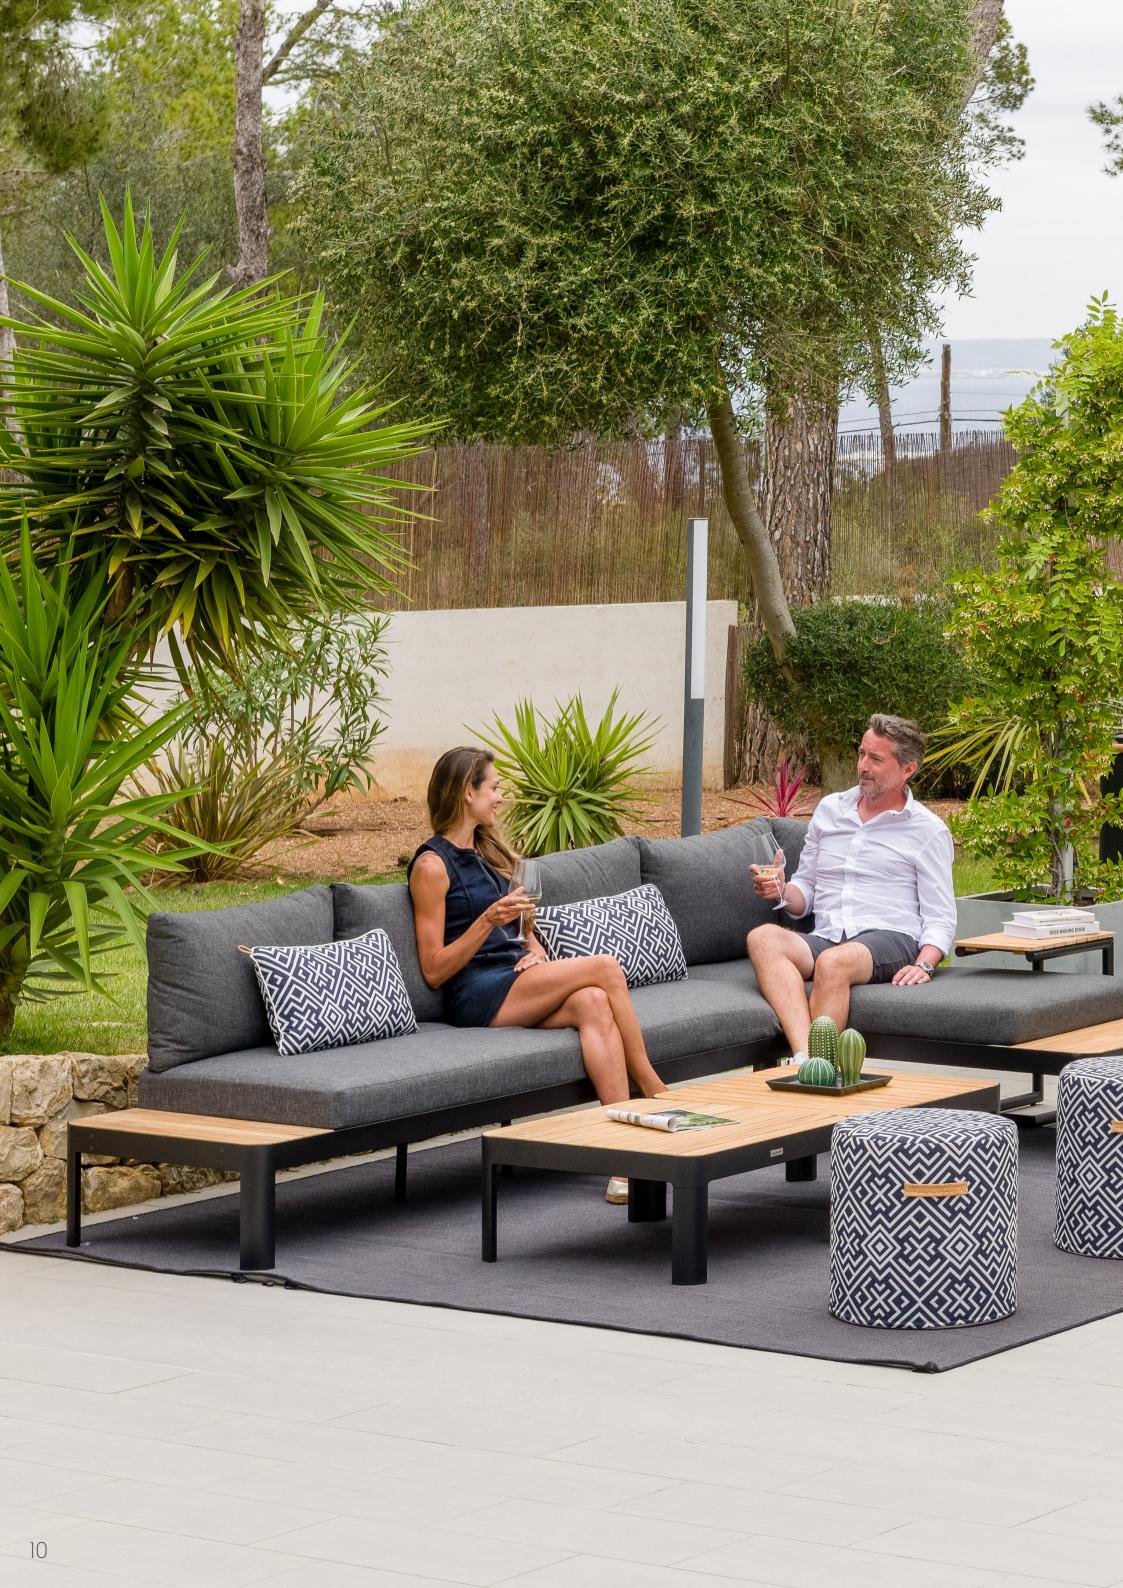

# **PORTALS**

The Portals range is characterised by ergonomic lines and unique shapes that have been created without compromising stability and strength. Accented with virgin Indonesian FSC™ teak for a traditional touch and combined with premium-grade olefin cushions for comfort and a contemporary feel.

The Portals range offers a sophisticated and contemporary take on outdoor living, with endless possibilities due to the modular seating system, in addition to a range of options for dining in style.