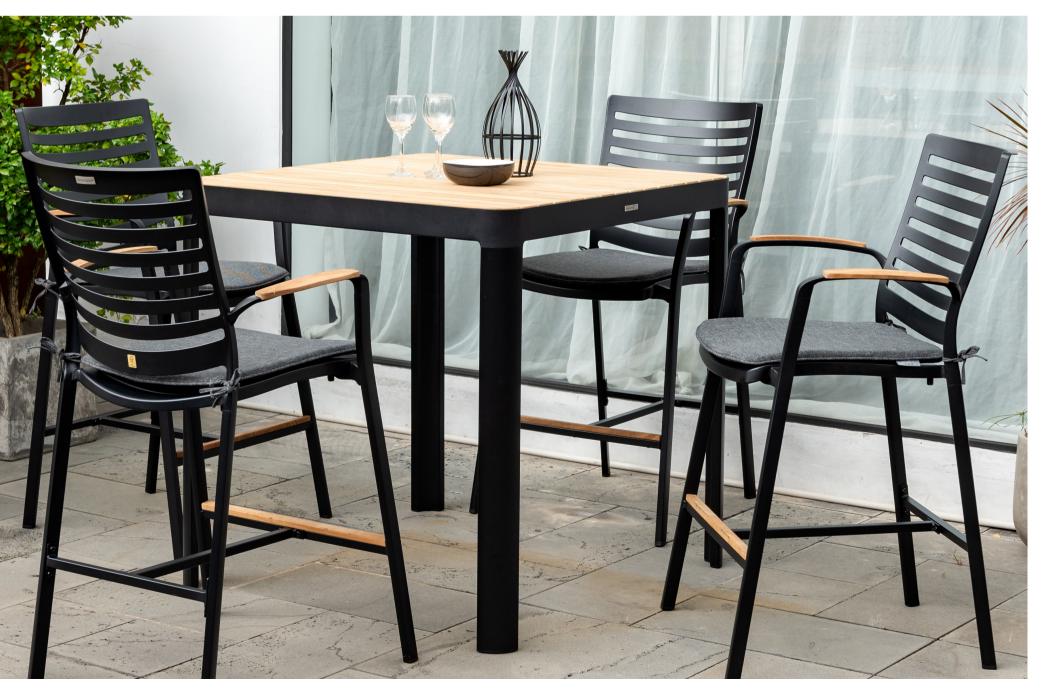

# **PORTALS**

The Portals range is characterised by ergonomic lines and unique shapes that have been created without compromising stability and strength. Accented with virgin Indonesian FSC™ teak for a traditional touch and combined with premium-grade olefin cushions for comfort and a contemporary feel.

The Portals range offers a sophisticated and contemporary take on outdoor living, with endless possibilities due to the modular seating system, in addition to a range of options for dining in style.