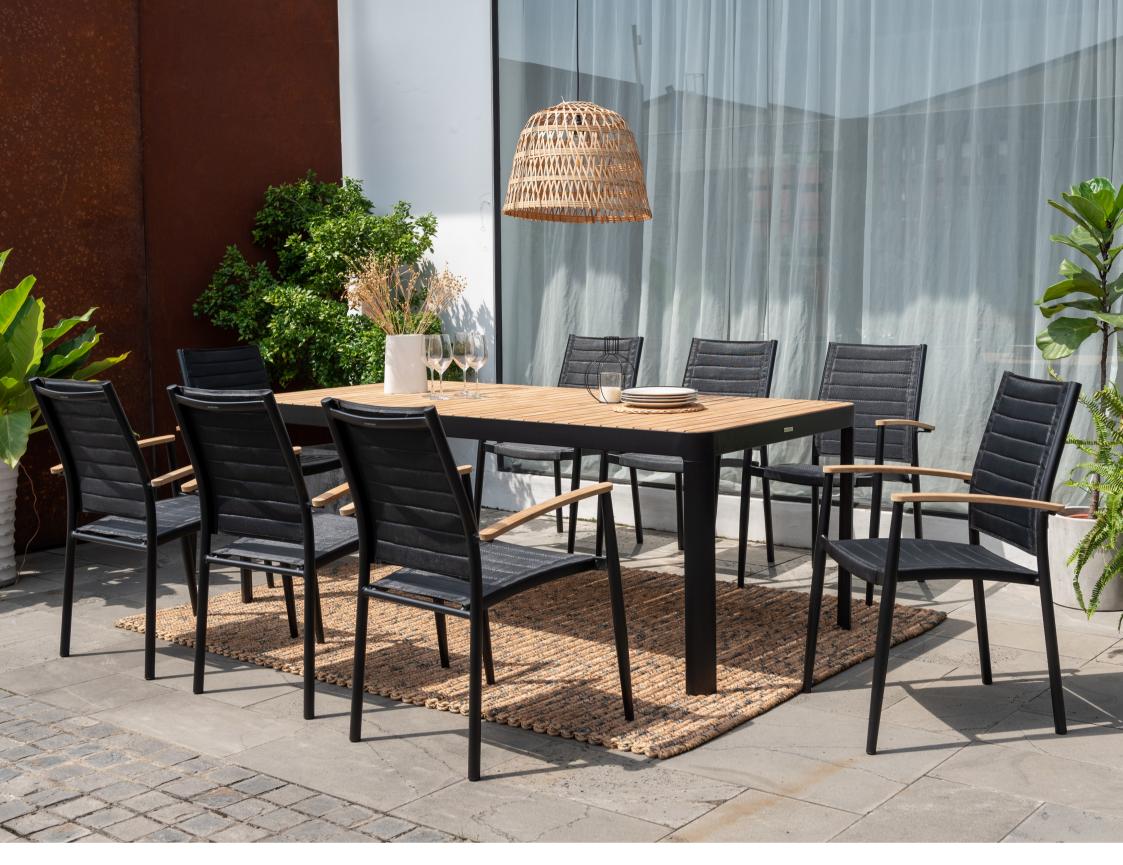

# **PORTALS**

The Portals range is characterised by ergonomic lines and unique shapes that have been created without compromising stability and strength. Accented with virgin Indonesian FSC™ teak for a traditional touch and combined with premium-grade olefin cushions for comfort and a contemporary feel.

The Portals range offers a sophisticated and contemporary take on outdoor living, with endless possibilities due to the modular seating system, in addition to a range of options for dining in style.