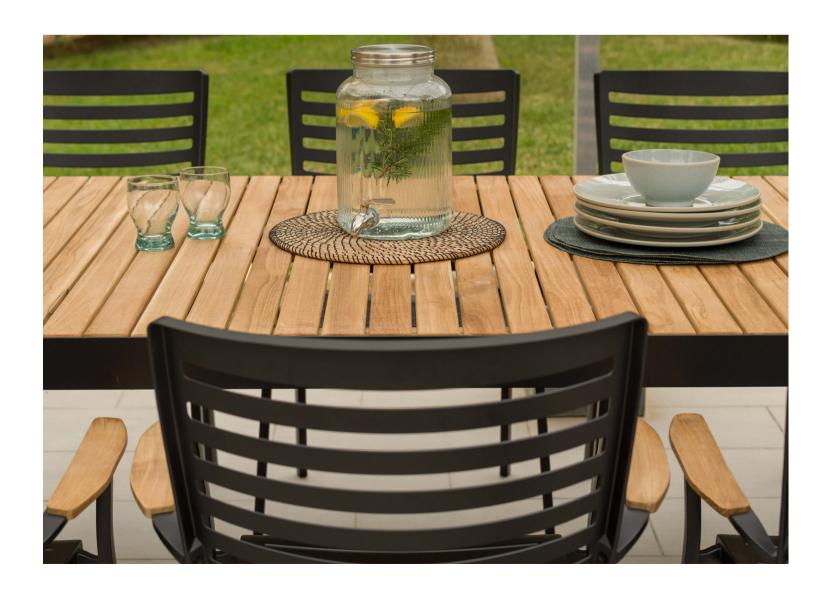

# **PORTALS**

The Portals range is characterised by ergonomic lines and unique shapes that have been created without compromising stability and strength. Accented with virgin Indonesian FSC™ teak for a traditional touch and combined with premium-grade olefin cushions for comfort and a contemporary feel.

The Portals range offers a sophisticated and contemporary take on outdoor living, with endless possibilities due to the modular seating system, in addition to a range of options for dining in style.