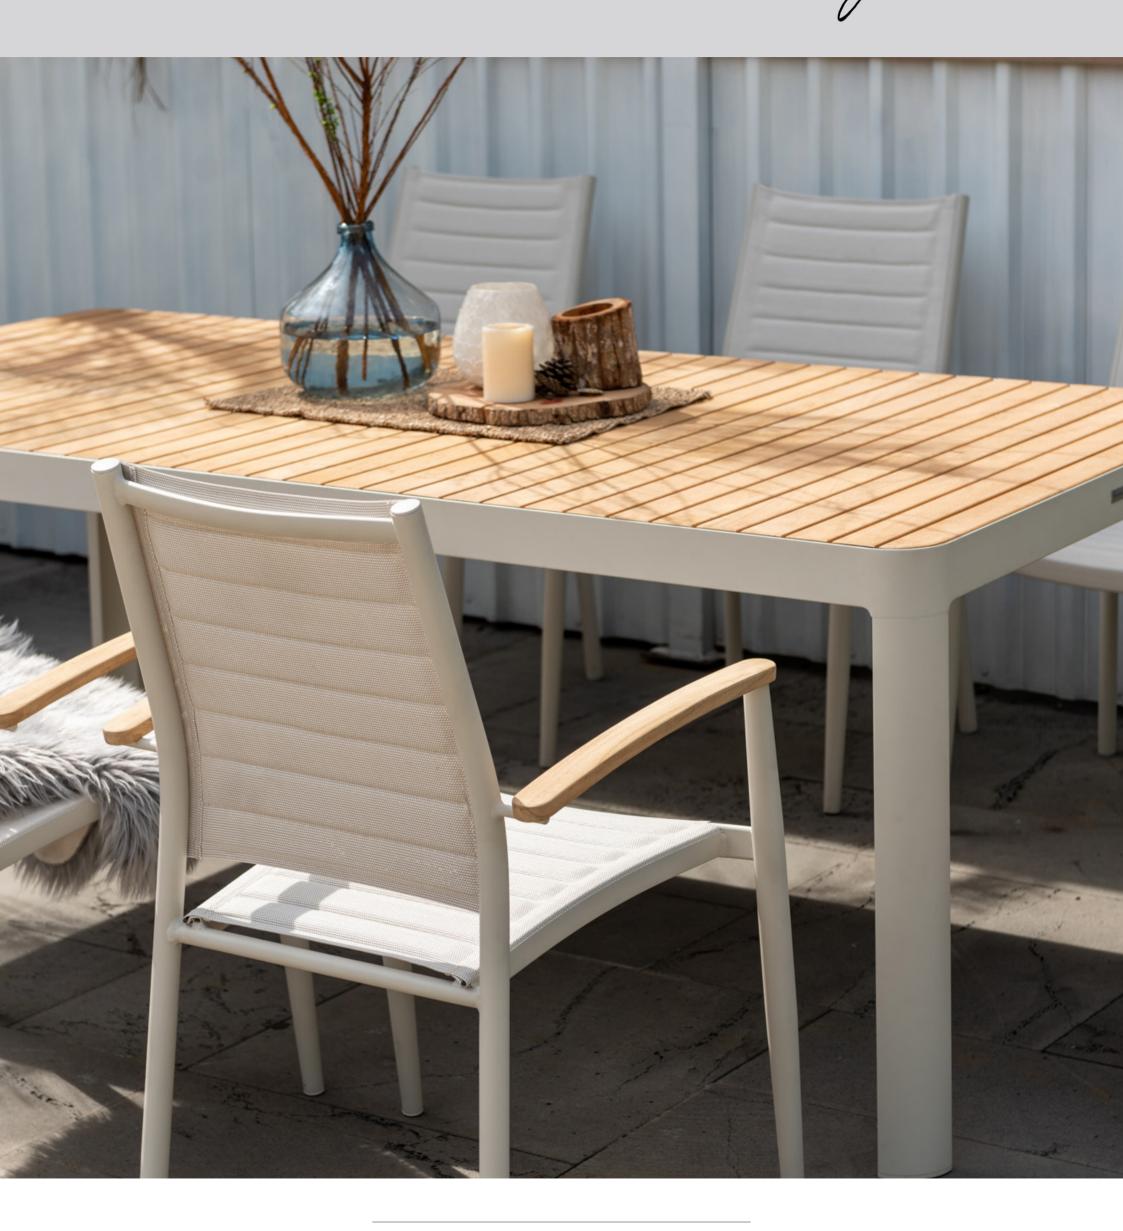

# **PORTALS**

The Portals range is characterised by ergonomic lines and unique shapes that have been created without compromising stability and strength. Accented with virgin Indonesian FSC™ teak for a traditional touch and combined with premium-grade olefin cushions for comfort and a contemporary feel.

The Portals range offers a sophisticated and contemporary take on outdoor living, with endless possibilities due to the modular seating system, in addition to a range of options for dining in style.