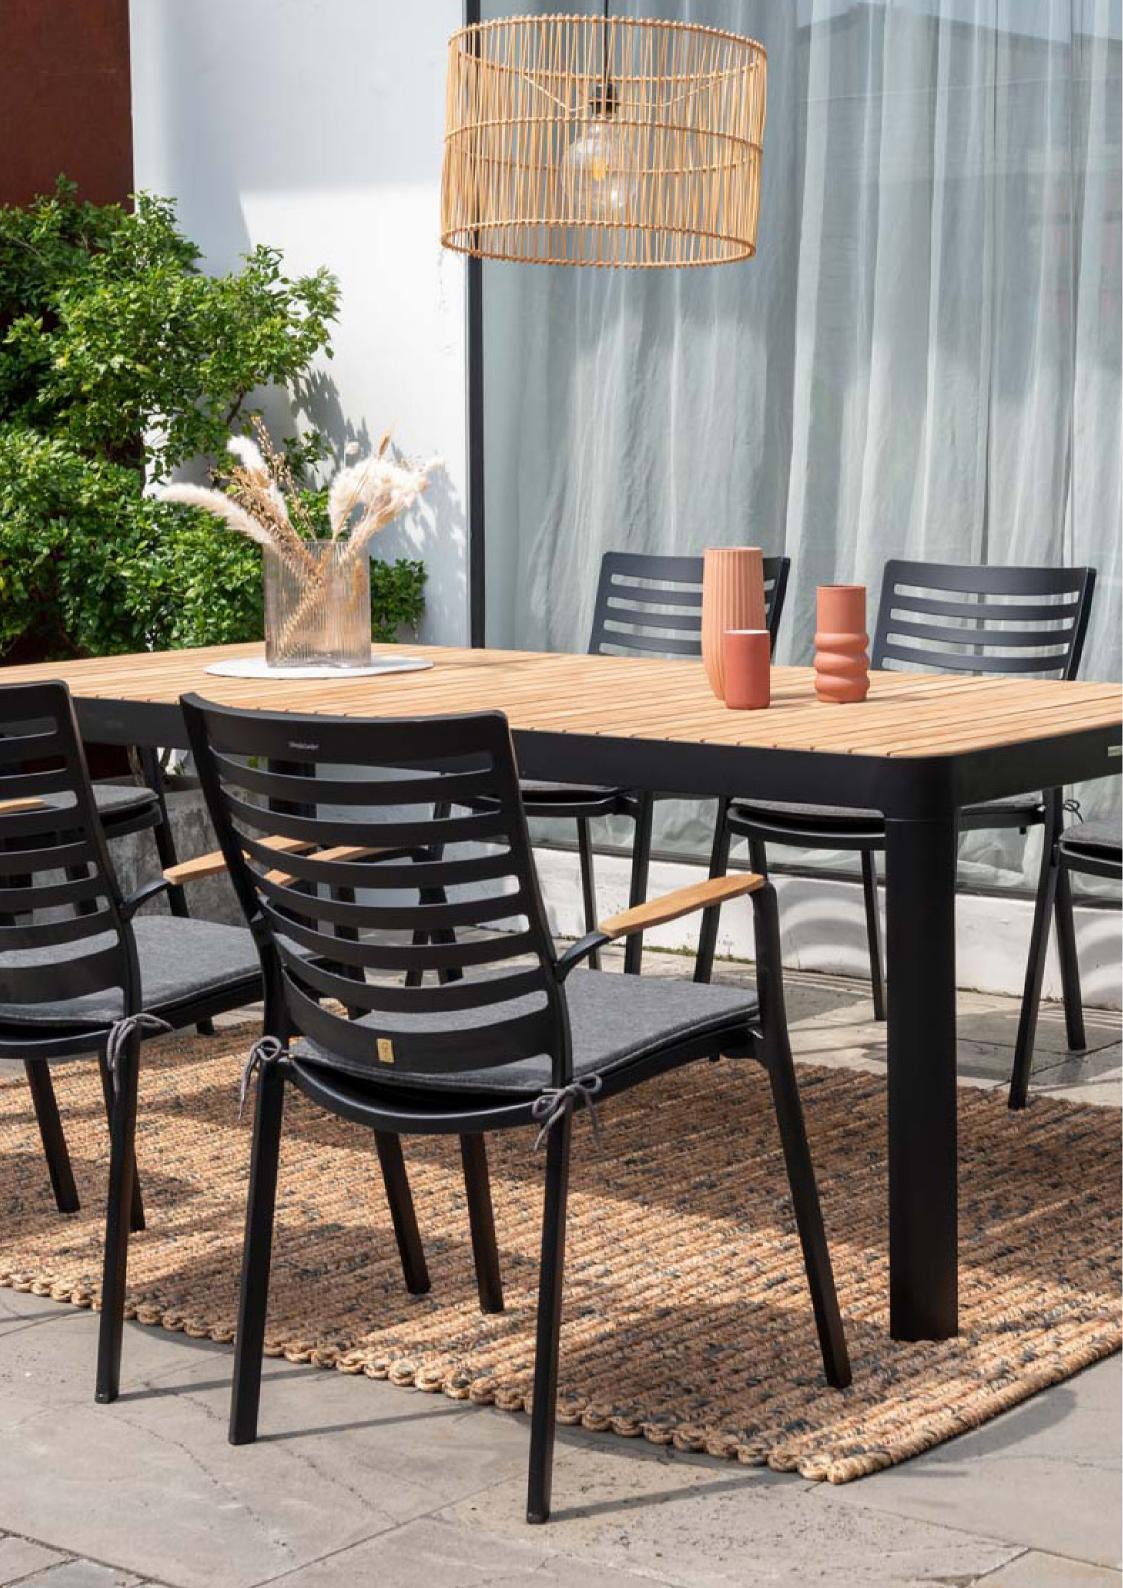

# **PORTALS**

The Portals range is characterised by ergonomic lines and unique shapes that have been created without compromising stability and strength. Accented with virgin Indonesian FSC™ teak for a traditional touch and combined with premium-grade olefin cushions for comfort and a contemporary feel.

The Portals range offers a sophisticated and contemporary take on outdoor living, with endless possibilities due to the modular seating system, in addition to a range of options for dining in style.